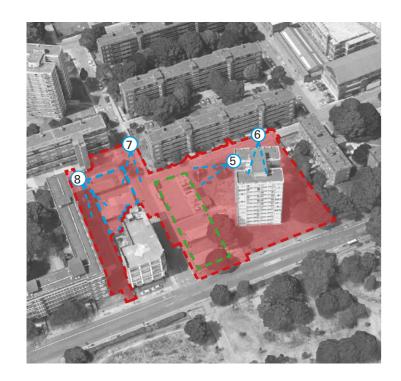

# 2.5 Site Photographs

5. View looking South towards the Existing Play Area and Cropley Court

7. View towards Existing Garages and Wimborne House

6. View of Existing CPZ Parking and Play Area behind Parr Court

8. View between Wimborne House and Cropley Court