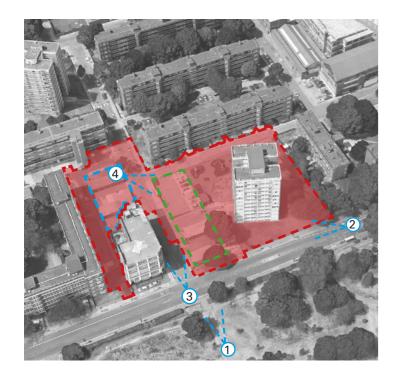

### **2.0 Site**

## 2.4 Aerial Views

#### Key

1. Aerial view looking North

3. Aerial view looking South

2. Aerial view looking East

4. Aerial view looking West