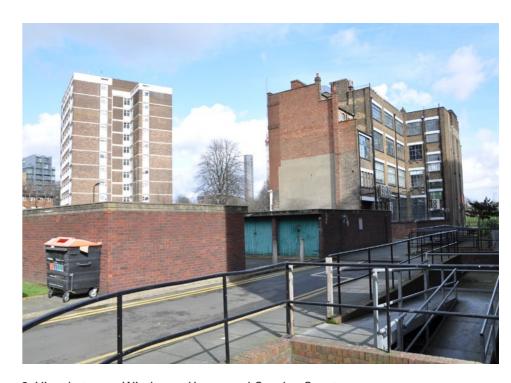

### **2.0 Site**

## 2.4 Aerial Views

#### Key





1. Aerial view looking North



3. Aerial view looking South



2. Aerial view looking East



4. Aerial view looking West

### **2.0 Site**

## 2.5 Site Photographs





1. View of Site from Shoreditch Park



3. View along Wimbourne Street from New North Road



2. View of Site from New North Road



4. View of Parr Court and Bracklyn Court from Wimbourne Street

### **2.0 Site**

# 2.5 Site Photographs





5. View looking South towards the Existing Play Area and Cropley Court



7. View towards Existing Garages and Wimborne House



6. View of Existing CPZ Parking and Play Area behind Parr Court



8. View between Wimborne House and Cropley Court