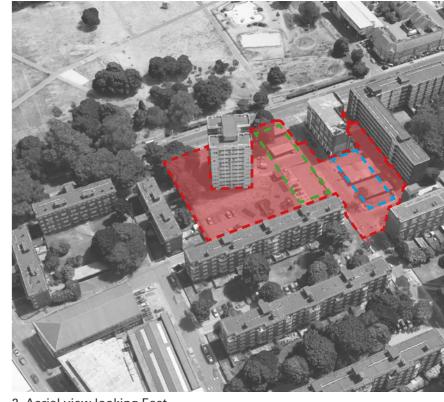

#### Key

1. Aerial view looking North

3. Aerial view looking South

2. Aerial view looking East

4. Aerial view looking West