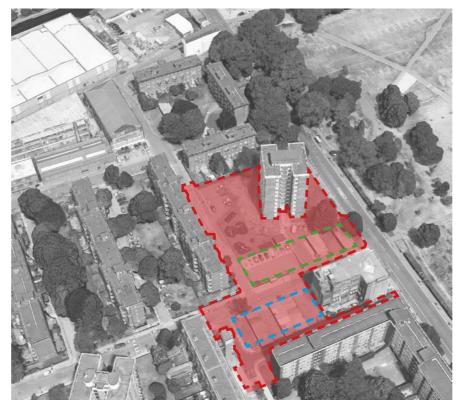

#### Key

1. Aerial view looking North

3. Aerial view looking South

2. Aerial view looking East

4. Aerial view looking West