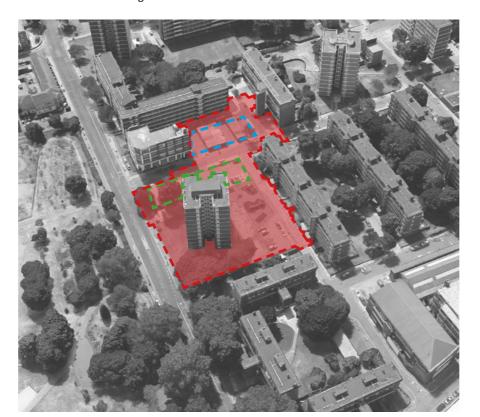

#### Key

1. Aerial view looking North

3. Aerial view looking South

2. Aerial view looking East

4. Aerial view looking West