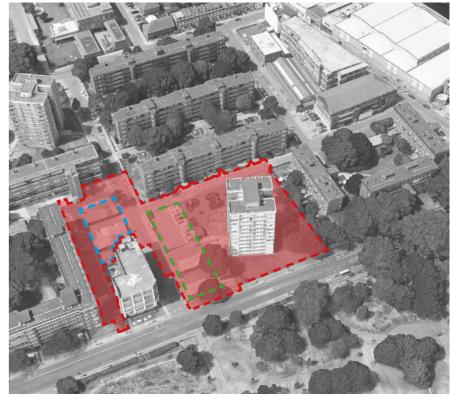

### **2.0 Site**

## 2.4 Aerial Views

#### Key

1. Aerial view looking North

3. Aerial view looking South

2. Aerial view looking East

4. Aerial view looking West